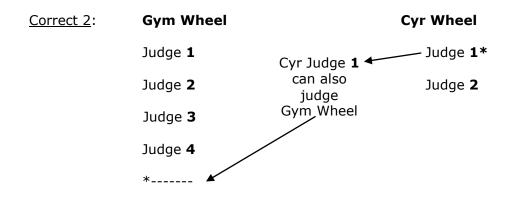

## Example 3:

A delegation registers **gymnasts for <u>Gym Wheel AND Cyr Wheel competitions</u> (e.g. Germany). According to the numbers of gymnasts registered for Gym Wheel (18) and Cyr Wheel (10), this delegation has to nominate 5 judges for Gym Wheel and 2 judges for Cyr Wheel.** 

| <u>Correct 1</u> : | Gym Wheel      | Cyr Wheel      |
|--------------------|----------------|----------------|
|                    | Judge <b>1</b> | Judge <b>1</b> |
|                    | Judge <b>2</b> | Judge <b>2</b> |
|                    | Judge <b>3</b> |                |
|                    | Judge <b>4</b> |                |
|                    | Judge <b>5</b> |                |
|                    |                |                |

**Attention**: Judges registered for both Cyr Wheel and Gym Wheel will be expected to judge MORE (in total) than judges registered only for Gym Wheel.

For additional information see Competition Rules 2020.